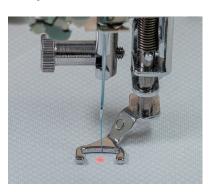

## Free Motion Needle **Point Positioning Marker**

See the location of your needle drop point when in free motion mode with the projected marker light.