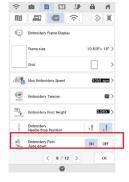

#### **Auto Presser Foot Lift** in Embroidery

The presser foot is lowered automatically in Embroidery Mode when the Start/Stop button is pressed.