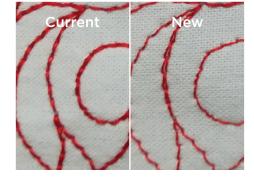

## **Auto Split Quilting Sash**

Create beautiful sashing and border patterns sized perfectly for your quilt, now up to 118" x 118"! Choose from 15 different motifs. Patterns are split automatically for your selected hoop. New tools make precise matching easy.