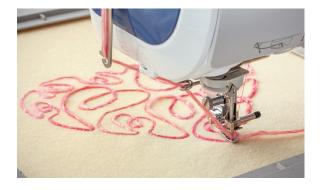

## Free Motion Needle **Point Positioning Marker**

See the location of your needle drop point when in free motion mode with the projected marker light.