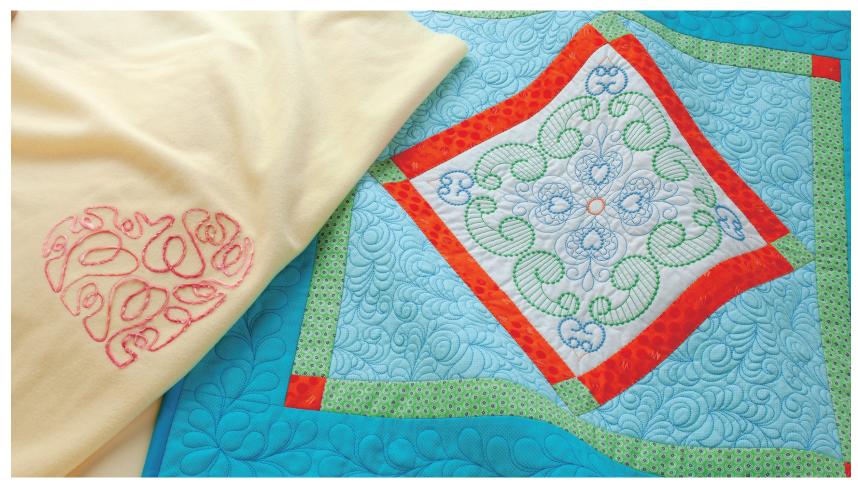

# SOFTWARE UPGRADE FOR YOUR LUMINAIRE INNOV-ÍS XP1

With included tools to help inspire your innovative projects

Included 10 5/8" x 10 5/8" Large Embroidery Hoop

Create large embroideries with the included hoop.

## 75 Included **Embroidery Patterns**

Including five embroidery patterns designed for the large 10 5/8" x 10 5/8" hoop.