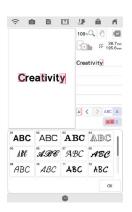

#### Advanced Editing of **Embroidery Letters**

New multi-select function allows you to select and edit multiple letters at the same time.

#### **Enhanced Color Shuffling**

Temporarily save generated combinations to a favorites page. View all of your favorites at once to compare and select.